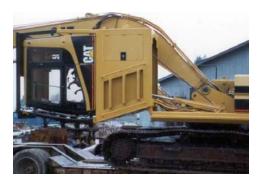

## OTHER GUARDING OPTIONS

- ♦ Rock Guards
- Swivel Guard
- Log Deflector
- ♦ Bumper Guards

48" Tilt Riser - Shipping
Position

48" Tilt Riser