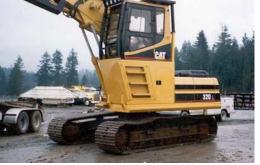

## OTHER GUARDING OPTIONS

- ♦ Rock Guards
- Swivel Guard
- Log Deflector
- ♦ Bumper Guards

48" Tilt Riser - Shipping
Position

48" Tilt Riser