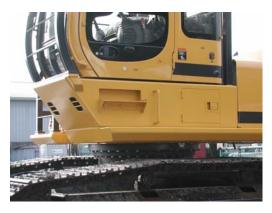

## HIGHLINE PORTAFAB CAB RISER AND CABGUARD

**Stationary Cab Riser** 

HPF Cab Risers Provide increased visibility and lockable storage space for your excavator. All cab risers come standard with a cabguard (note: cabguards are not ROPS certified) and are available in sizes ranging from 12" to 48" high. To decrease the shipping height, cab risers 36" and taller are equipped with a hydraulic tilting mechanism. HPF Cabguards come equipped with a removable face for emergency egress, and can optionally be mounted with front and rear halogen work lights.